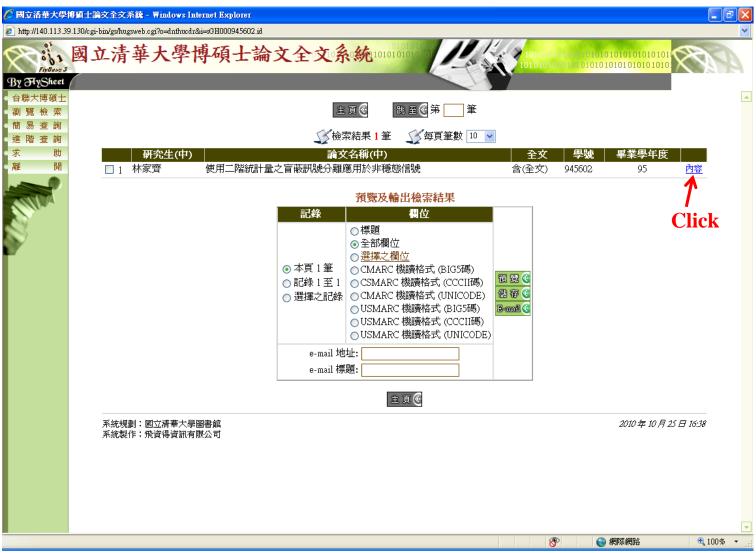

😩 網際網路

€ 100% -

javascriptopen\_window("http://webpac.lib.nthu.edu.tw/80/F/IPTIB2NENTBNHNHP5PSVGNMT24KEXAYYESFST634MLAAAED94Q-35963?func=servic

Step 4: Click <a href="http://140.113.39.130/cgi-bin/gs/hugsweb.cgi?o=dnthucdr&i=sGH000945602.id">http://140.113.39.130/cgi-bin/gs/hugsweb.cgi?o=dnthucdr&i=sGH000945602.id</a> to download Electronic file of Chia-Chi's Master thesis.

Then, click words with super-link on the extreme right hand side of this webpage (as indicated in the following figure).

• Step 5: Click words with super-link (as indicated in the following figure) such that you can download every section of this thesis.