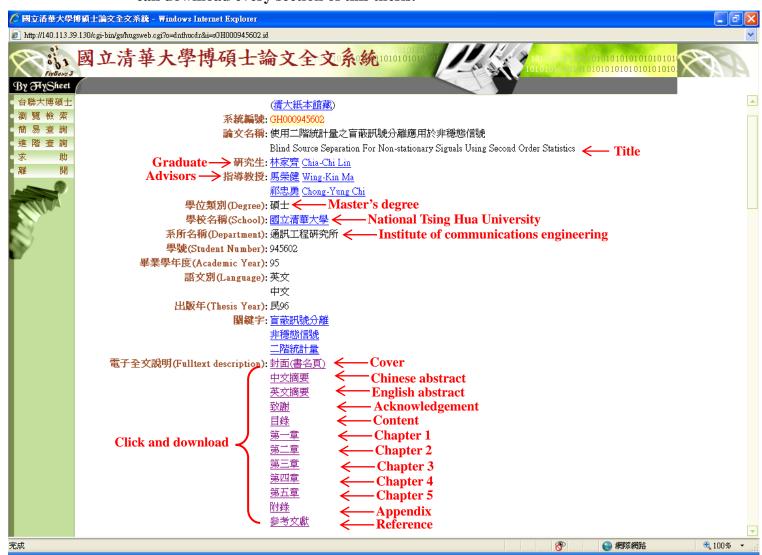

😩 網際網路

€ 100% -

javascriptopen\_window("http://webpac.lib.nthu.edu.tw/80/F/IPTIB2NENTBNHNHP5PSVGNMT24KEXAYYESFST634MLAAAED94Q-35963?func=servic

Step 4: Click <a href="http://140.113.39.130/cgi-bin/gs/hugsweb.cgi?o=dnthucdr&i=sGH000945602.id">http://140.113.39.130/cgi-bin/gs/hugsweb.cgi?o=dnthucdr&i=sGH000945602.id</a> to download Electronic file of Chia-Chi's Master thesis.

Then, click words with super-link on the extreme right hand side of this webpage (as indicated in the following figure).

• Step 5: Click words with super-link (as indicated in the following figure) such that you can download every section of this thesis.