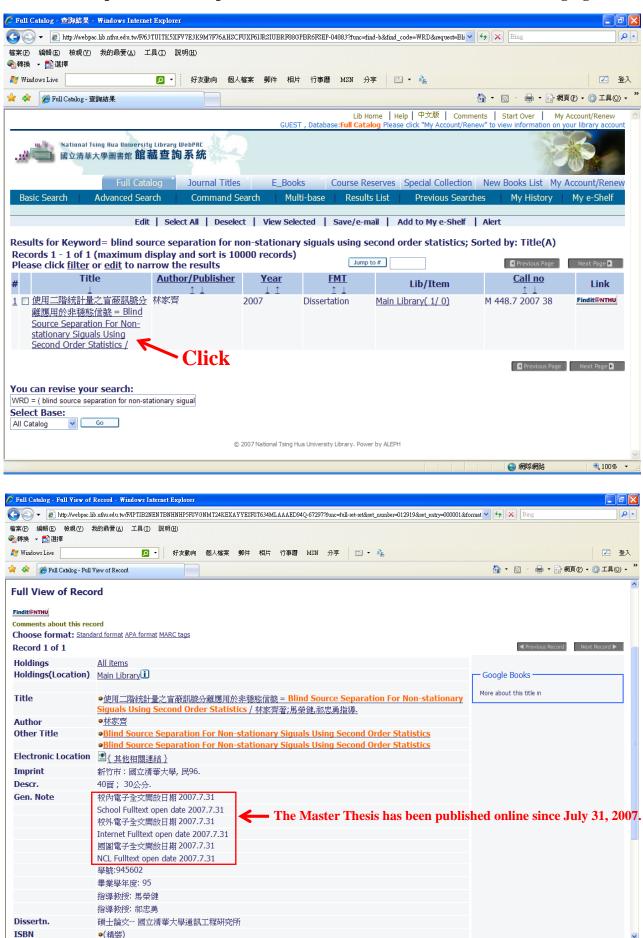

• Step 2: Type "Blind Source Separation For Non-stationary Siguals Using Second Order Statistics" in the search bar and click on "Search".

• Step 3: Click the super-link below "Title" (as indicated in the following figure).

😩 網際網路

€ 100% -

javascriptopen\_window("http://webpac.lib.nthu.edu.tw/80/F/IPTIB2NENTBNHNHP5PSVGNMT24KEXAYYESFST634MLAAAED94Q-35963?func=servic

Step 4: Click <a href="http://140.113.39.130/cgi-bin/gs/hugsweb.cgi?o=dnthucdr&i=sGH000945602.id">http://140.113.39.130/cgi-bin/gs/hugsweb.cgi?o=dnthucdr&i=sGH000945602.id</a> to download Electronic file of Chia-Chi's Master thesis.