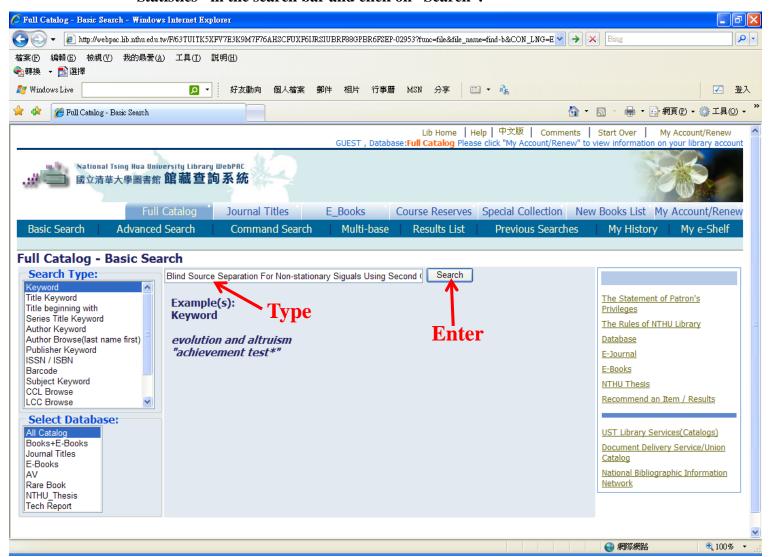

• Step 2: Type "Blind Source Separation For Non-stationary Siguals Using Second Order Statistics" in the search bar and click on "Search".

• Step 3: Click the super-link below "Title" (as indicated in the following figure).