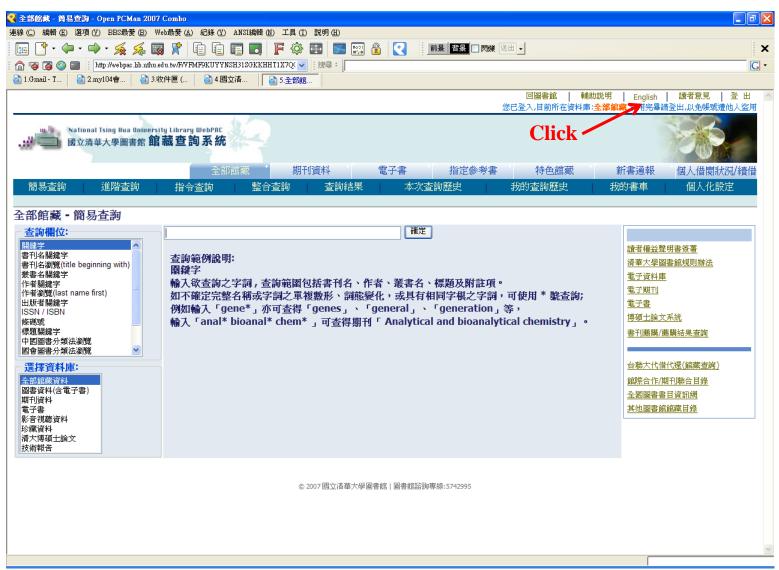

## • Step 1: Click the super-link.

http://webpac.lib.nthu.edu.tw/F/IPTIB2NENTBNHNHP5FSVGNMT24KEXAYYESFST634MLA AAED94Q-00474?func=file&file\_name=find-b&CON\_LNG=ENG

If you see the Chinese version of the webpage as the one the following figure, click the super-link "English" on the upper right-hand side of the webpage (as indicated in the figure). Otherwise, go to Step 2.